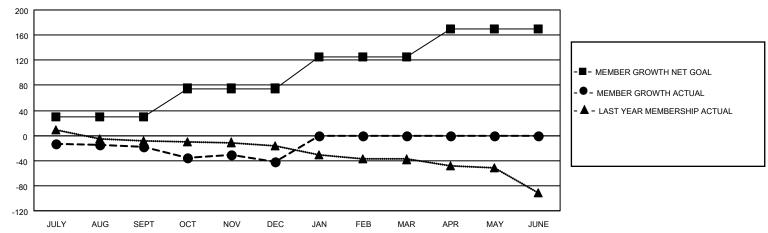

#### GOALS AND ACTUAL MEMBERS CUMULATIVE

| DROPPED CLUBS: 2 |     | 29 CLUBS OF 62 ADDED 1 OR<br>MORE NEW MEMBERS | GENDER DISTRIBUTION                |              |  |
|------------------|-----|-----------------------------------------------|------------------------------------|--------------|--|
|                  |     | MORE NEW MEMBERS                              | MALE                               | 833 (66.64%) |  |
|                  |     |                                               | FEMALE 417 (33.36%)                |              |  |
| DROPPED MEMBERS  |     |                                               | NON BINARY                         | 0 (0.00%)    |  |
|                  |     |                                               | PREFER NOT TO ANSWER               | 0 (0.00%)    |  |
| DECEASED         | 13  |                                               |                                    |              |  |
| CLUB CANCELLED   | 0   | CLICK HERE FOR CUMULATIVE                     | TOTAL FAMILY UNIT MEMBERS 179      |              |  |
| OTHER            | 97  | MEMBERSHIP DATA                               |                                    |              |  |
| TOTAL            | 110 |                                               | FAMILY MEMBERS PAYING HALF DUES 91 |              |  |
|                  |     |                                               |                                    |              |  |